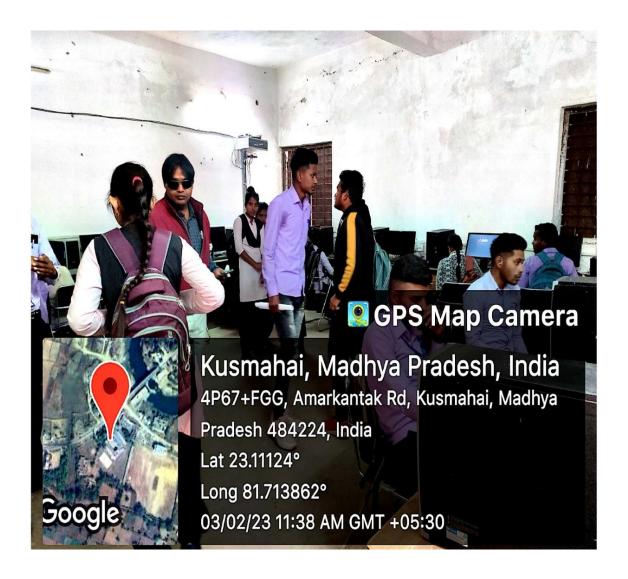

# **Computer Lab**

Affiliated to Awadhesh Pratap Singh University Rewa (MP)

Registered Under Section 2 (F) & 12 (B) of UGC Act

E-mail: hegtdcano@mp.gov.in

Affiliated to Awadhesh Pratap Singh University Rewa (MP)